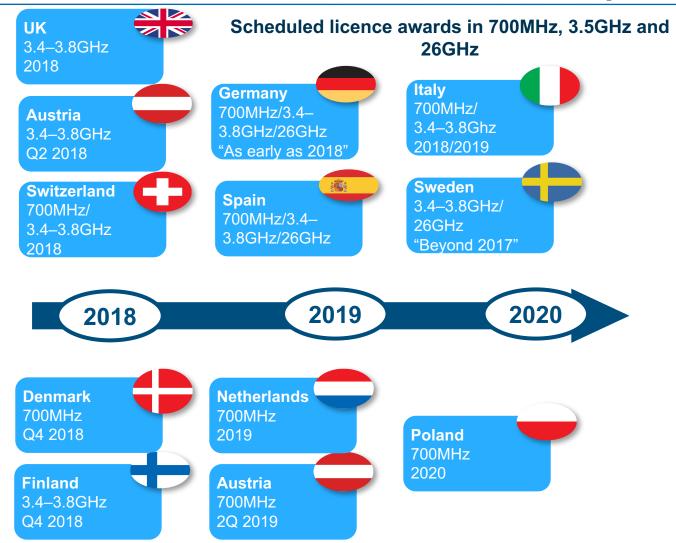

# Timely access to sufficient spectrum will be one of the key enablers to ensure a successful 5G market in Europe

...and other awards whose timing details are yet to be confirmed