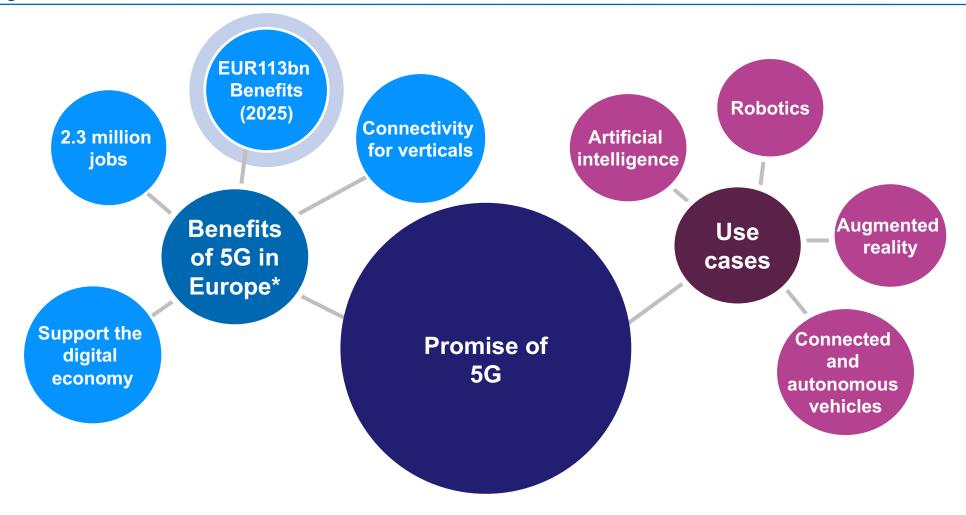

# The promise of 5G is for scalable, high-speed wireless connections for our digitally connected societies